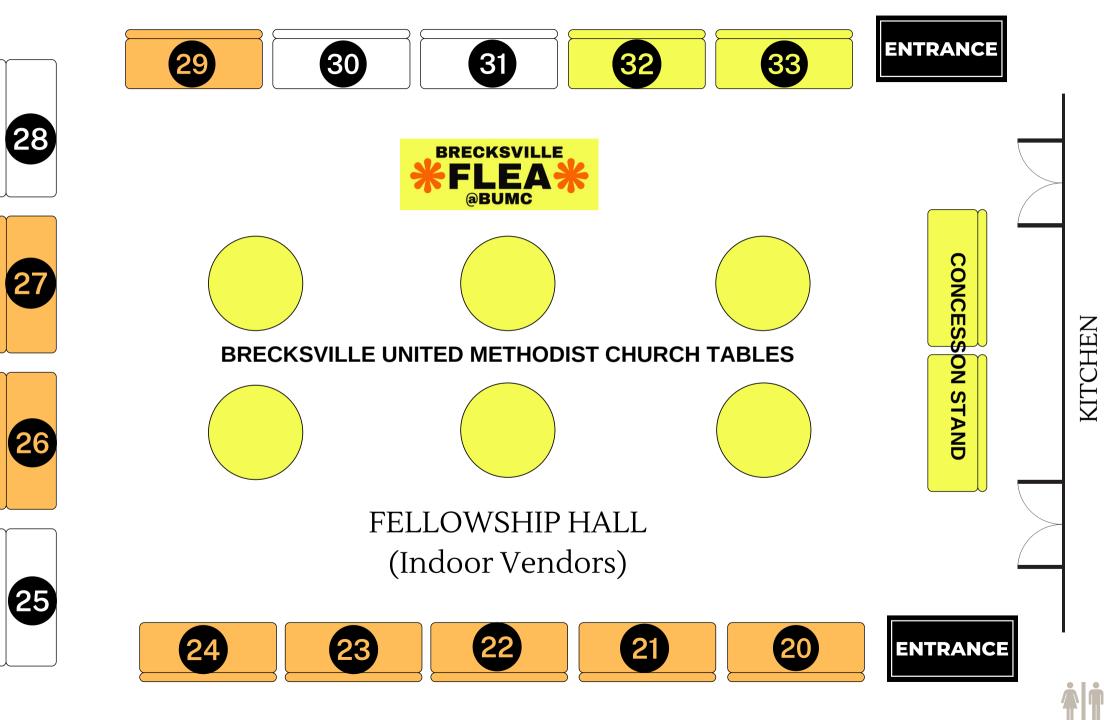

0

The I'm In Ministry Truck will be

parked between spaces 8 and 9

| Ors            | 20 | Fredrick - Records, Dolls, Household |
|----------------|----|--------------------------------------|
| Indoor Vendors | 21 | Haines - Handmade Jewelry            |
| r Ve           | 22 | McCrodden - Bakery, Glassware, Books |
|                | 23 | Moore - Dog mats, bibs, bags         |
| Inc            | 24 | Dinardo - Watch Bands, etc.          |
| -              | 26 | Honsberger - Fenton Glass, Household |
|                | 27 | Parasiliti - Freshies                |
|                | 29 | Bianchi - Household & Homemade Items |
|                | 32 | Athletic Wear for Trials for Hope    |
|                | 33 | Brecksville UMC Cashier              |
|                |    | Brecksville UMC                      |